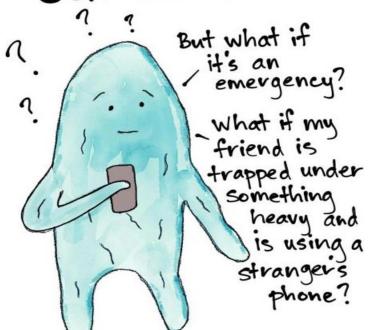

## Mental Health Support Team

We support young people to manage low mood or

Self Doubt









BOROUGH COUNCIL

## **Our Top 10 Coping Ideas!**

1. Cook or Bake!



2. Stretch or do yoga!



& Journal



4. Write your thoughts/feelings in a journal

5. Go for a walk



6. Take a shower or bath



7. Use positive self talk

8. Do deep breathing





10. Listen to your favourite music

To find out more and access support:

Email: mhstadmin@wokingham.gov.uk

## Website:

https://www.wokingham.gov.uk/health/healthservices-and-advice/emotional-and-mental-health/

or speak with your teacher.

Our service is open Monday to Friday 9am to 5pm.