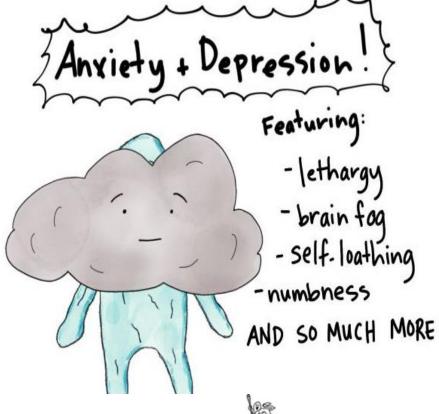

## Mental Health Support Team

We support young people to manage low mood or

Self Doubt









BOROUGH COUNCIL

## **Our Top 10 Coping Ideas!**

1. Cook or Bake!



2. Stretch or do yoga!



& Journal



4. Write your thoughts/feelings in a journal

5. Go for a walk



6. Take a shower or bath



7. Use positive self talk

8. Do deep breathing





10. Listen to your favourite music

To find out more and access support:

Email: mhstadmin@wokingham.gov.uk

## Website:

https://www.wokingham.gov.uk/health/healthservices-and-advice/emotional-and-mental-health/

or speak with your teacher.

Our service is open Monday to Friday 9am to 5pm.