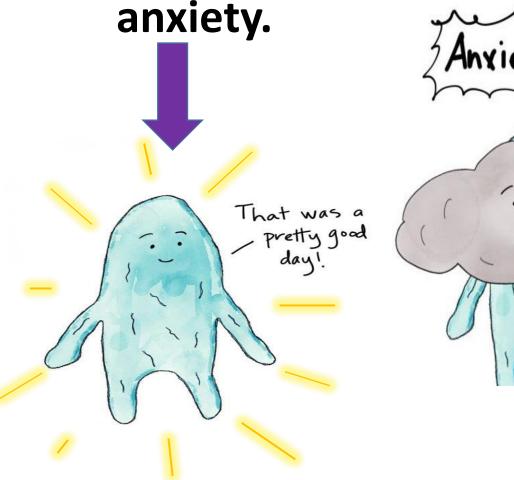

## Mental Health Support Team

We support young people to manage low mood or

Self Doubt









BOROUGH COUNCIL

## **Our Top 10 Coping Ideas!**

1. Cook or Bake!



2. Stretch or do yoga!



& Journal



4. Write your thoughts/feelings in a journal

5. Go for a walk



6. Take a shower or bath



7. Use positive self talk

8. Do deep breathing





10. Listen to your favourite music

To find out more and access support:

Email: mhstadmin@wokingham.gov.uk

## Website:

https://www.wokingham.gov.uk/health/healthservices-and-advice/emotional-and-mental-health/

or speak with your teacher.

Our service is open Monday to Friday 9am to 5pm.